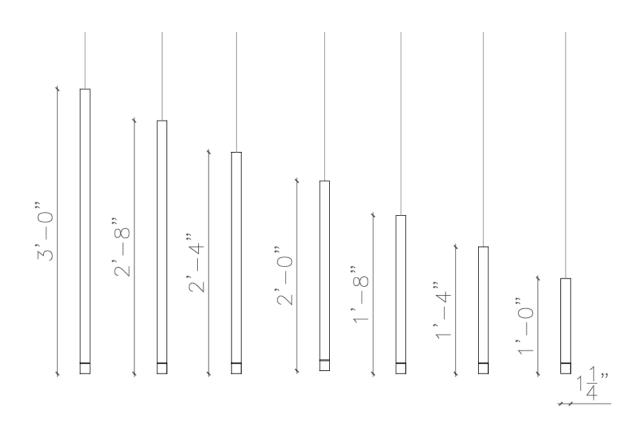

#### **TECHNICAL SPECS**

- Powder coated metal ceiling base houses the transformers (size and color of base are custom)
- Metal powder coated tubes- finish is custom
- LED Star bulbs 2W Dimmable
- Pendant Size Options: 12", 16", 20", 24", 28", 32", & 36" with a 1 ¼ "D
- All our products are ESA approved