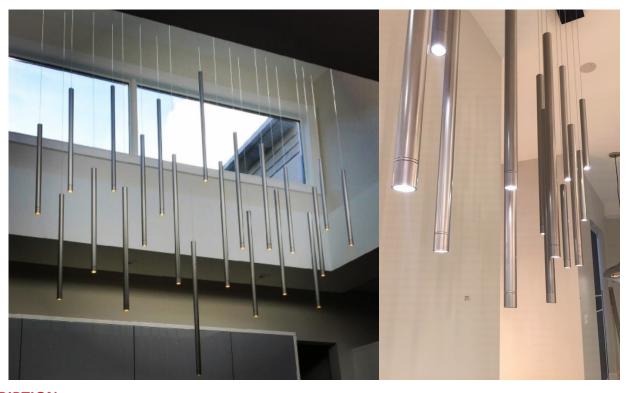

### **DESCRIPTION**

An elegant and sophisticated fixture that creates streaks of light, evocative of glowing raindrops. Many metal powder coated tubes resembling modern, sleek flashlights stagger down from a custom ceiling base to illuminate your space.

#### **TECHNICAL SPECS**

- Powder coated metal ceiling base houses the transformers (size and color of base are custom)
- Metal powder coated tubes- finish is custom
- LED Star bulbs 2W Dimmable
- Pendant Size Options: 12", 16", 20", 24", 28", 32", & 36" with a 1 ¼ "D
- All our products are ESA approved